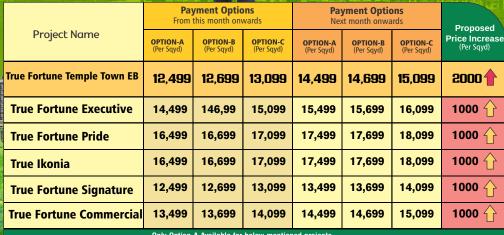

# **BBG'S Prestigious Projects Payment Options**

Option A. 100% Spot Payment Option B. 50% Advance 50 % within a month Option C. Plot allotment advance balance within 3 months Plot cost to be paid in favour of BBG INDIA DEVELOPERS LLP Plot cost includes plot development cost of Rs.1200 (including GST) per sq.yrd to be paid in favour of VERITA INFRA INDIA LLP Documentation & Registration Charges Extra.